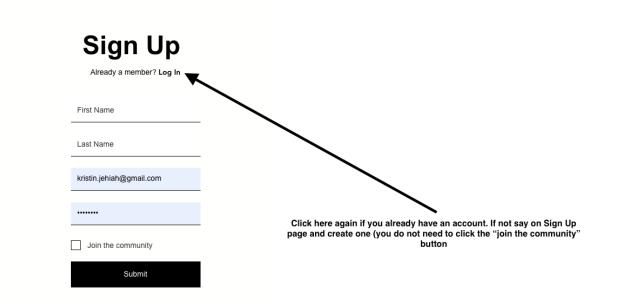

×

< Back to instruction page 2

How-To (Need to sign up for account)

- Input your first and last name, email and password (see page 8 below)
- Next complete the CAPTCHA question
- Next you will be asked to verify your email address
- Once complete, you will need to return to mefassoc.org to follow steps 3-7 on page 2

Already a member? Log In

You do not need to select, join the community

< Back to instruction page 2

Х