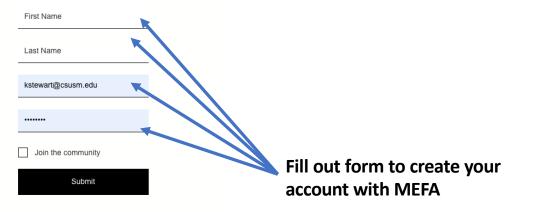

×

< Back to instruction page 2

How-To (Need to sign up for account)

- Input your first and last name, email and password (see page 8 below)
- Next complete the CAPTCHA question
- Next you will be asked to verify your email address
- Once complete, you will need to return to mefassoc.org to follow steps 3-7 on page 2