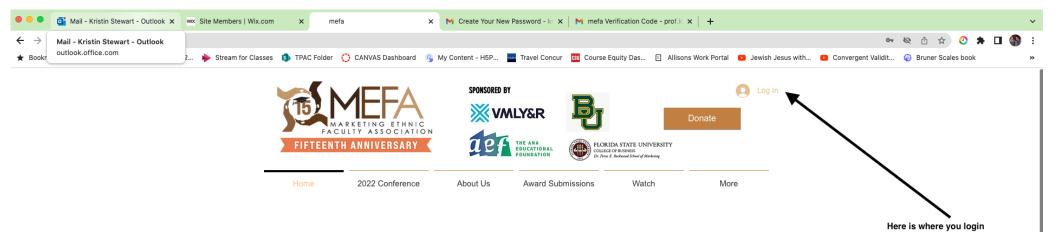

## How-To (Already have an account)

- 1. Go to mefassoc.org
- 2. In the top right-hand corner of the webpage, click Log in (see example on page 3)
- 3. If you already have an account,
  - 1. Click "Already a member? Log in" (see example on page 4) and go to step 4 below
  - 2. Note: If you do not already have an account, stay on the Sign Up page to create an account and skip the below steps and <u>go to page 7</u>.
- 4. Then click the box that says, "log in with email" (see example on page 5)
- 5. With with the email that you most recently purchased a MEFA membership with, log in.
  - 1. If you forgot your password, select "Forgot Password?" at the bottom of the Log In form
  - 2. Follow the steps to reset your password, then return to the MEFA homepage to again complete steps 3-7
- 6. Once you have logged in, you can click the "Hello Your Name" drop down and select My Subscriptions (see example on page 6).
- 7. There you can see your most recent membership purchase and update it if it is expired.
- 8. Contact <u>kstewart@csusm.edu</u> if you have questions