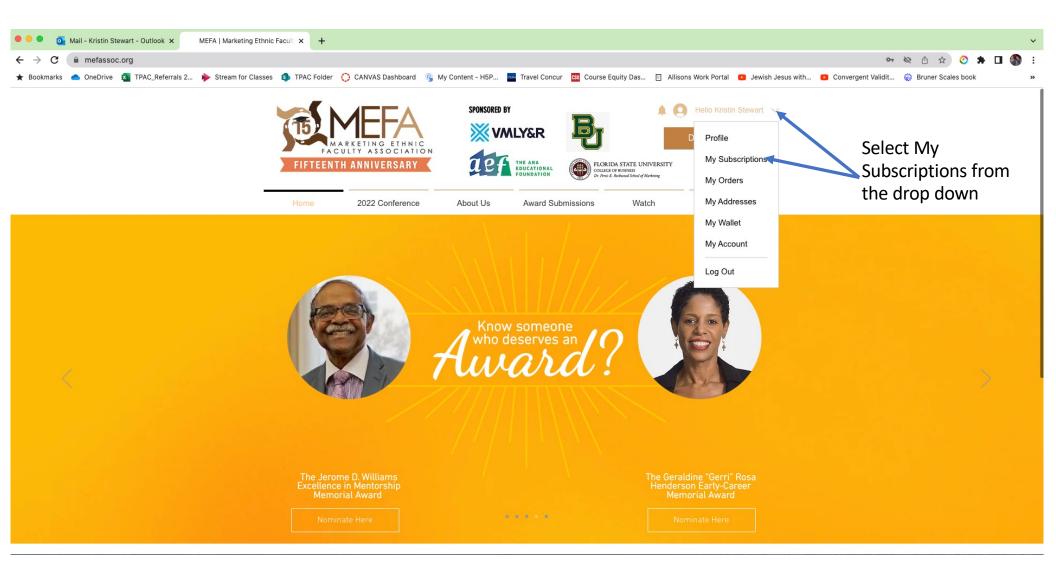

## How-To (Already have an account)

- 1. Go to mefassoc.org
- 2. In the top right-hand corner of the webpage, click Log in (see example on page 3)
- 3. If you already have an account,
  - 1. Click "Already a member? Log in" (see example on page 4) and go to step 4 below
  - 2. Note: If you do not already have an account, stay on the Sign Up page to create an account and skip the below steps and <u>go to page 7</u>.
- 4. Then click the box that says, "log in with email" (see example on page 5)
- 5. With with the email that you most recently purchased a MEFA membership with, log in.
  - 1. If you forgot your password, select "Forgot Password?" at the bottom of the Log In form
  - 2. Follow the steps to reset your password, then return to the MEFA homepage to again complete steps 3-7
- 6. Once you have logged in, you can click the "Hello Your Name" drop down and select My Subscriptions (see example on page 6).
- 7. There you can see your most recent membership purchase and update it if it is expired.
- 8. Contact <u>kstewart@csusm.edu</u> if you have questions